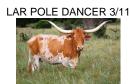

## FERDINAND'S ROYAL FLUSH

Date of Birth: 04/28/2023 Registration 1: CI343029

Breeder: Grijalva Cattle Co Owner: Grijalva Cattle Co

"Royal" comes from a long line of royalty starting with her sire TTT Ferdinand who brings Cowboy Chex, Dunn Del Rio Ready and Concealed Weapon. On her dams side: Tari Graves, Totem Pole and Hunts Command. But what makes this nicely built heifer so valuable is her in your pocket personality. She's built right with a deep body, straight back, correct feet and a beautiful babydoll face. We love this girl.