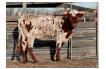

## FERDINAND'S ROYAL FLUSH

Date of Birth: 04/28/2023 Registration 1: CI343029

Breeder: Grijalva Cattle Co Owner: Grijalva Cattle Co

"Royal" comes from a long line of royalty starting with her sire TTT Ferdinand who brings Cowboy Chex, Dunn Del Rio Ready and Concealed Weapon. On her dams side: Tari Graves, Totem Pole and Hunts Command. But what makes this nicely built heifer so valuable is her in your pocket personality. She's built right with a deep body, straight back, correct feet and a beautiful babydoll face. We love this girl.