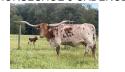

## FERDINAND'S ROYAL FLUSH

Date of Birth: 04/28/2023 Registration 1: CI343029

Breeder: Grijalva Cattle Co Owner: Grijalva Cattle Co

"Royal" comes from a long line of royalty starting with her sire TTT Ferdinand who brings Cowboy Chex, Dunn Del Rio Ready and Concealed Weapon. On her dams side: Tari Graves, Totem Pole and Hunts Command. But what makes this nicely built heifer so valuable is her in your pocket personality. She's built right with a deep body, straight back, correct feet and a beautiful babydoll face. We love this girl.