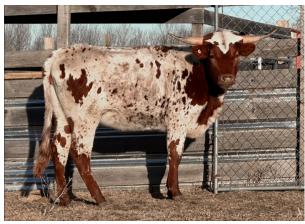

## FERDINAND'S ROYAL FLUSH

Date of Birth: 04/28/2023 Registration 1: CI343029

Breeder: Grijalva Cattle Co Owner: Grijalva Cattle Co

"Royal" comes from a long line of royalty starting with her sire TTT Ferdinand who brings Cowboy Chex, Dunn Del Rio Ready and Concealed Weapon. On her dams side: Tari Graves, Totem Pole and Hunts Command. But what makes this nicely built heifer so valuable is her in your pocket personality. She's built right with a deep body, straight back, correct feet and a beautiful babydoll face. We love this girl.