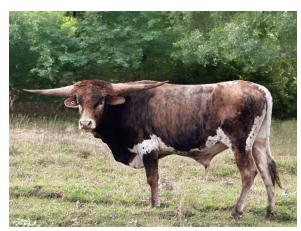

## M.C. Troubadour

Date of Birth: 04/28/2023 Registration 1: BI108403

Breeder: Middle Creek Longhorns Owner: Stahl/Grijalva Partnership

"George" by MC Hangin Tuff and MC Autumn has amazing color and a pedigree to die for. He brings great bloodlines to our herd with a double dose of Cowboy Tuff Chex on both dam and sire side, big body from MC Rozalyn and overall correctness, disposition and horn. His personality and easy-going nature is exactly what we are looking for in our bulls.