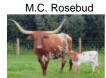

## M.C. Troubadour

Date of Birth: 04/28/2023 Registration 1: BI108403

Breeder: Middle Creek Longhorns Owner: Stahl/Grijalva Partnership

"George" by MC Hangin Tuff and MC Autumn has amazing color and a pedigree to die for. He brings great bloodlines to our herd with a double dose of Cowboy Tuff Chex on both dam and sire side, big body from MC Rozalyn and overall correctness, disposition and horn. His personality and easy-going nature is exactly what we are looking for in our bulls.