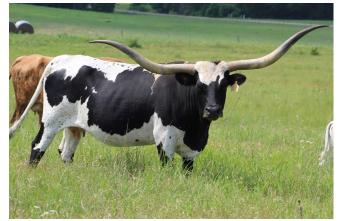

## **RD TIGER LILLY**

Date of Birth: Registration 1: Breeder: Owner: 10/28/2011 CI277283 MILTON SCHULTZ, JR. Grijalva Cattle Co

Courtesy of Bear Davidson

This girl is one of our best producing cows for big, shapely horn, color and body. She hails back to two of the greats; Jamakizm and Boomerang and consistently SHADOWIZM passes through winning characteristics to her offspring. WS JAMAKIZM Jamoca **Total Horn:** 68.7500 on 10/14/2014 TTT: 83.0000 on 09/01/2023 Base: 11.5000 on 10/14/2014 **CROWN ROYAL 007** RCR EL TIGRE Crown's Royal Darling SR DIEGO'S DARLING **RD TIGER LILLY** OVERLORD C P BOOMERANG C P INDIAN GIRL 636 RCR BOOMERS PAYDAY DIAMOND W PAY CHEX DH Pay Up Diamond W 9805 HIREI H R 0 Т W F