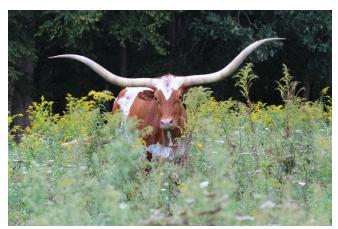

## **SR 007's MARLEY 706**

Date of Birth: 01/25/2017 Registration 1: CI309320\*

Sale Price:

Breeder: Struthoff Ranch Owner: Grijalva Cattle Co

"Marley" inspired a new course for Grijalva Cattle Co. Struthoff breeding, this big boned beauty hails from Hubbels Rio 007, drawing size and horn from JP Rio's Grand and Madden Marley 000, who hails back to Boomerang. She's got big rolling horns that hit 91 inches at just over 6 years old. We are excited to see what this sweet, beautiful-bodied gal produces for GCC.