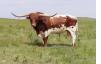

## **SR 007's MARLEY 706**

Date of Birth: 01/25/2017 Registration 1: CI309320\*

Sale Price:

Breeder: Struthoff Ranch Owner: Grijalva Cattle Co

"Marley" inspired a new course for Grijalva Cattle Co. Struthoff breeding, this big boned beauty hails from Hubbels Rio 007, drawing size and horn from JP Rio's Grand and Madden Marley 000, who hails back to Boomerang. She's got big rolling horns that hit 91 inches at just over 6 years old. We are excited to see what this sweet, beautiful-bodied gal produces for GCC.