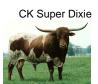

## **SR 007's MARLEY 706**

Date of Birth: 01/25/2017 Registration 1: CI309320\*

Sale Price:

Breeder: Struthoff Ranch Owner: Grijalva Cattle Co

"Marley" inspired a new course for Grijalva Cattle Co. Struthoff breeding, this big boned beauty hails from Hubbels Rio 007, drawing size and horn from JP Rio's Grand and Madden Marley 000, who hails back to Boomerang. She's got big rolling horns that hit 91 inches at just over 6 years old. We are excited to see what this sweet, beautiful-bodied gal produces for GCC.