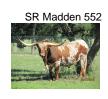

## **SR 007's MARLEY 706**

Date of Birth: 01/25/2017 Registration 1: CI309320\*

Sale Price:

Breeder: Struthoff Ranch Owner: Grijalva Cattle Co

"Marley" inspired a new course for Grijalva Cattle Co. Struthoff breeding, this big boned beauty hails from Hubbels Rio 007, drawing size and horn from JP Rio's Grand and Madden Marley 000, who hails back to Boomerang. She's got big rolling horns that hit 91 inches at just over 6 years old. We are excited to see what this sweet, beautiful-bodied gal produces for GCC.

TTT: 90.2500 on 09/01/2023

SR Madden's Marley 000

Courtesy of Grijalva Cattle Co

TX W Lucky Lady

BOOMERANG C P

TDJ SUPER HERO

**EOT ANNIE POTTS 245** 