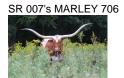

## **SR 007's MARLEY 706**

Date of Birth: 01/25/2017 Registration 1: CI309320\*

Sale Price:

Breeder: Struthoff Ranch Owner: Grijalva Cattle Co

"Marley" inspired a new course for Grijalva Cattle Co. Struthoff breeding, this big boned beauty hails from Hubbels Rio 007, drawing size and horn from JP Rio's Grand and Madden Marley 000, who hails back to Boomerang. She's got big rolling horns that hit 91 inches at just over 6 years old. We are excited to see what this sweet, beautiful-bodied gal produces for GCC.