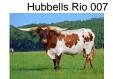

## **SR 007's MARLEY 706**

Date of Birth: 01/25/2017 Registration 1: CI309320\*

Sale Price:

Breeder: Struthoff Ranch Owner: Grijalva Cattle Co

"Marley" inspired a new course for Grijalva Cattle Co. Struthoff breeding, this big boned beauty hails from Hubbels Rio 007, drawing size and horn from JP Rio's Grand and Madden Marley 000, who hails back to Boomerang. She's got big rolling horns that hit 91 inches at just over 6 years old. We are excited to see what this sweet, beautiful-bodied gal produces for GCC.